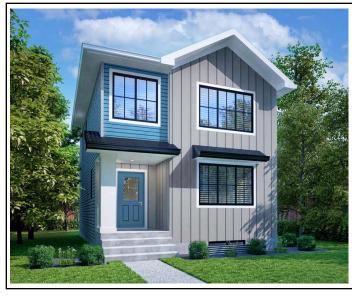

# **Cypress Farmhouse**

1,378 Sq.Ft. 3 Bedrooms 2.5 Bathrooms

Promo Listing: 4358

#### Main Home:

- · Modern farmhouse design
- · Black window frames
- 3 Bedrooms / 21/2 Baths
- Laminate flooring on main floor
- Spacious kitchen with island and double-door pantry
- Quartz countertops and ceramic tile backsplash in kitchen
- Vinyl-plank tile flooring in bathrooms
- Iron spindle railings
- Second-floor laundry
- · Large secondary bedrooms
- Spacious ensuite with 5' shower and walk-in closet
- Rounded corners throughout
- Spatter-coat ceilings throughout
- Oversized windows
- Stainless steel appliances package
- Rear 20' x 22' rear concrete pad
- Rear deck piles and nailer
- Energy Star low-E windows

# **Exterior Colours:**

- Board & Baton White
- Vinyl Siding Grey
- Trim White
- Metal Roof Black

### Model:

Cypress Farmhouse