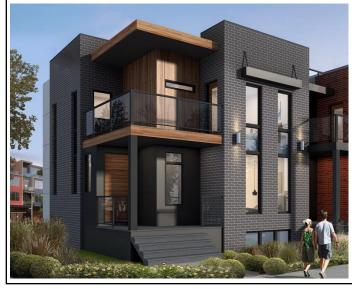

# Brooklyn - Unit C2 w/ Garden Suite

1,615 sq.ft. w/ Garden Suite 3 Bedrooms 2.5 Bathrooms

Promo Listing: BL025

#### Main Home:

- · Contemporary architectural design
- Front and backyard landscaping
- Double detached garage (with Rental Suite)
- Private balcony off master suite
- Side entrance
- 9' main floor
- 3 Bedrooms, 21/2 baths
- Large front entry and open floorplan
- Floor to ceiling windows in living room
- Large kitchen with custom cabinetry, prep island and cabinet pantry
- Built-in desk in main floor alcove
- Quartz countertops & ceramic tile backsplash in kitchen
- Vinyl plank flooring throughout main floor
- Stainlesss steel Whirlpool, range, fridge, dishwasher & OTR microwave
- Second floor laundry c/w Whirlpool front load washer & dryer
- · Large ensuite and walk-in closet in master suite
- Geothermal heating and cooling
- Smart room thermostats
- HRV Heat Recovery Ventilator
- Legal fees and closing costs when using Builder's lawyer and approved lender
- Alberta New Home Warranty coverage