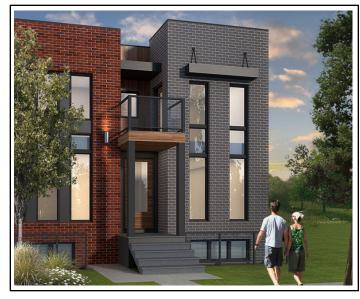

#### **SPECIAL FEATURES:** (Included in Sale Price\*)

- · Contemporary architectural design
- End Unit
- Front and backyard landscaping
- Double detached garage
- 6' by 9' private private balcony off master suite
- 9' main floor
- 3 bedroom, 2.5 baths
- Floor-to-ceiling windows in living room
- · Large kitchen with custom cabinetryand prep island
- Office on main floor
- Custom barn doors
- Quartz countertops
- Vinyl-plank flooring throughout main floor
- Custom-built bench and storage in back entry
- Stainlesss-steel Whirlpool, range, fridge, dishwasher & OTR microwave
- Second-floor laundry c/w Whirlpool front load washer & dryer
- · Large ensuite and walk-in closet in master suite
- Geo-thermal heating and cooling
- · Smart room thermostats
- HRV Heat Recovery Ventilator
- Legal fees & closing costs when using builder's lawyer
- Alberta New Home Warranty coverage

## **Model:**

Brooklyn - Unit A2

#### **Address:**

2790 Blatchford Road Edmonton, Alberta