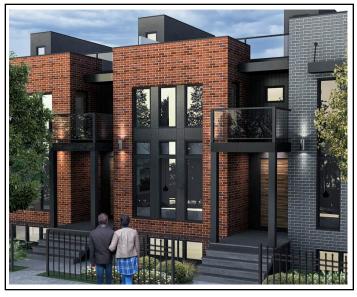

## **Brooklyn - Unit B w/ Suite**

.520 sq.ft. w/ Basement Suite 3 Bedrooms 2.5 Bathrooms

Promo Listing: BL022

#### **SPECIAL FEATURES:** (Included in Sale Price\*)

- · Contemporary architectural design
- 2 bedroom Basement Suite c/w exterior stairwell
- 685 sq.ft. Rooftop Patio
- Front and backyard landscaping
- Double detached garage
- 7' by 10' private private balcony off master suite
- 9' ceilings on main floor
- 3 bedroom, 2.5 baths
- Floor-to-ceiling windows in living room
- Large kitchen with custom cabinetry, prep island and walk-in pantry
- Custom barn doors
- Quartz countertops & ceramic tile backsplash in kitchen
- Vinyl-plank flooring throughout main floor
- Custom-built bench and storage in back entry
- Stainlesss-steel Whirlpool, range, fridge, dishwasher & OTR microwave
- Second-floor laundry c/w Whirlpool front load washer & dryer
- Large ensuite and walk-in closet in master suite
- Geo-thermal heating and cooling
- Smart room thermostats
- HRV Heat Recovery Ventilator
- Legal fees & closing costs when using builder's lawyer
- Alberta New Home Warranty coverage

#### Address:

2792 Blatchford Road Edmonton, Alberta