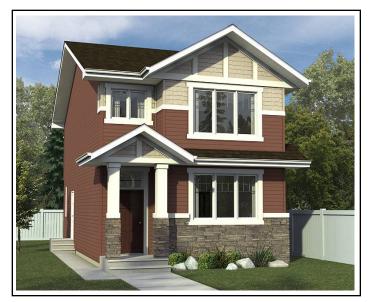

# Jasmine II w/ Legal Suite

2,180 Sq. Ft. 4 Bedrooms 3.5 Bathrooms

#### **Exterior Colours:**

- Siding: Harvard Slate
- Trim: White
- Shakes: Grey
- Shingles: Estate Grey