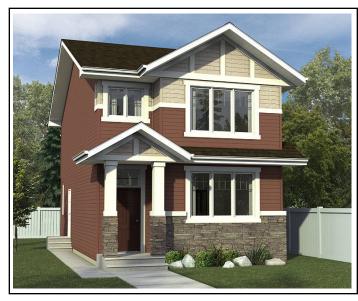

## **Model:**

Jasmine I

1,546 Sq. Ft. 3 Bedrooms 2.5 Bathrooms

Promo Listing: 4339

## **SPECIAL FEATURES:** (Included in Sale Price\*)

- 3 bedrooms & 2.5 baths
- · Open-concept main floor
- Granite countertops and ceramic backsplash
- · Galley kitchen
- Large eating bar in kitchen
- Second-floor laundry room
- Laminate flooring in foyer, kitchen, nook, great room, flex room
- Vinyl-plank tile flooring in bathrooms
- Heat Recovery Ventilator (HRV)
- Stainless-steel Whirlpool appliance package
- EnergyStar Low-Emission Windows
- Legal fees and closing costs when using builders lawyer and approved lender
- Alberta New Home Warranty Protection