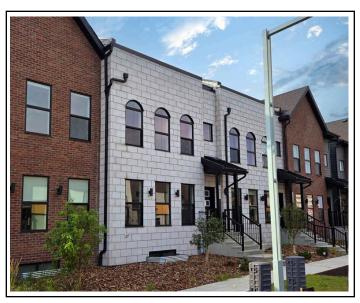

# Soho - Unit C

2,042 sq.ft. 3 Bedrooms 2.5 Bathrooms

#### 7805 Yorke Road in Blatchford:

- 3-Storey contemporary townhome
- Fully developed basement
- 180 sq.ft. private deck off Primary suite
- Full yard landscaping and fencing
- Double detached garage
- Ivory stone exterior
- 9' ceilings on main floor
- 3 large bedrooms on the second floor
- Loft/Games Room on third floor with access to private deck
- Large L-shaped kitchen with custom cabinetry, prep island, and pantry
- Quartz countertops throughout
- Vinyl-plank flooring throughout
- Custom iron railings
- Second-floor laundry
- Upgraded Chef's Kitchen appliances
- MDF closet shelving throughout
- Gas lines to range, rear deck & 3rd floor deck
- Contemporary finishing package
- Composite rear deck
- Geothermal heating and cooling
- Smart room thermostats
- HRV Heat Recovery Ventilator