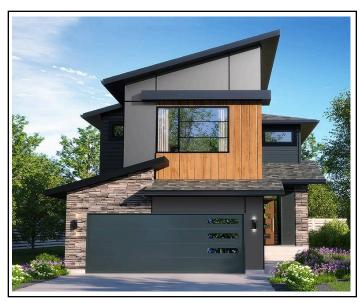

# Tyler

2,045 sq.ft. 3 Bedrooms 2.5 Bathrooms

#### Main Home:

- BONUS: Full yard landscaping
- BONUS: Pressure Treated Rear Deck
- BONUS: Window Coverings
- Contemporary Exterior (NOTE: Does not match the render)
- One block from new school site and playground
- 3-bedroom & 21/2 bathroom
- Large mudroom with walk-through pantry
- Laminate flooring on main floor
- Vinyl tile in bathrooms
- Kitchen features a large prep island, canopy hood fan & built-in microwave
- Electric fireplace with custom feature wall in great room
- Iron spindle railings on stairs
- Stairs finished to basement
- Vaulted ceiling in upper bonus room
- Soaker tub & tiled shower in master ensuite
- Second floor laundry room with window
- EnergyStar low-E windows