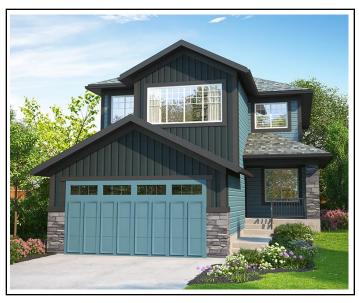

#### Main Home:

- Huge pie shaped lot
- 4 Bedrooms plus bonus room
- 31/2 Bathrooms
- Main floor den with double French doors
- Open concept with large dining area off kitchen
- Oversized windows off the rear of home
- Laminate flooring throughout main floor
- · Generous appliance credit
- Quartz countertops in kitchen
- Electric fireplace custom feature wall in living room
- Iron spindle railings on stairs
- Large ensuite off owners suite with tiled shower
- Double car attached garage
- Heat Recovery Ventilator (HRV)
- Energy Star low-emission windows

### **Exterior Colours:**

- Siding To be determined
- Trim To be determined
- Exterior Stone To be determined
- Shakes -To be determined

# Model:

Carter