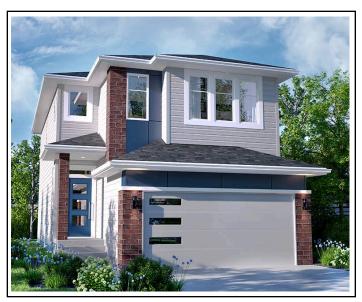

# Trinity - 3 Bed

1,878 sq.ft. developed 3 Bedrooms 2.5 Bathrooms

#### Main Home:

- Oversized garage with access to rear yard
- Huge Pie lot
- 3 Bedrooms, 21/2 baths
- Quartz countertops in kitchen
- Custom feature wall with 50" electric fireplace in great room
- Laminate flooring on main floor
- Vinyl plank tile flooring in bathrooms
- Open main floor with large kitchen and walk-through pantry
- Dining nook surrounded by windows
- Generous appliance credit
- Iron raining on stairs
- Large master suite with walk-in closet and ensuite
- Bonus room on second floor
- Laundry room on second floor
- Oversized windows across back of home
- Heat recovery ventilator (HRV)
- Energy Star low-emission windows

#### **Exterior Colours:**

- Siding To be determined
- Trim To be determined
- Exterior Stone To be determined
- Shakes –To be determined