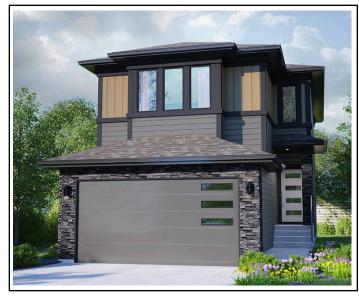

1,645 sq.ft. 3 Bedrooms 2.5 Bathrooms

Promo Listing: 1437

### Main Home:

- 3 Bedrooms, 21/2 baths
- Side entrance for future suite
- Bonus room on second floor
- Laundry on main floor
- Electric fireplace with modern feature wall in Living room
- · Large master suite with walk-in-closet
- Ensuite features double sinks and walk in tiled shower
- Kitchen features a center island, raised upper cabinets and large walk-in pantry
- Granite countertops and ceramic backsplash in kitchen
- Stainless steel appliances with canopy hood fan & built in microwave
- · Iron railing on stairs
- Laminate flooring in foyer, kitchen, dining and great room
- Vinyl tile flooring in bathrooms and back entry
- Heat recovery ventilator (HRV)
- Energy Star Low E windows
- Deck nailer and piles

## **Model:**

Mila

### **Address:**

16 Rhea Crescent St. Albert, Alberta