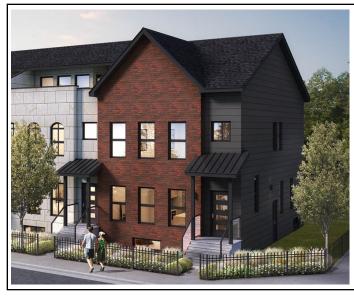

# Soho - Unit E w/ Suite

1,784 sq.ft. 3 Bedrooms 2.5 Bathrooms

Promo Listing: BL051

**SPECIAL FEATURES:** (Included in Sale Price\*)

#### Main Unit:

- · Contemporary end unit townhome
- 797 sq.ft. 2-bedroom legal basement suite
- Full yard landscaping and fencing
- Brick and Hardie plank exterior
- 9' main floor, 9' basement
- 3 large bedrooms, 2.5 bathrooms
- Owners suite includes walk-in closet, ensuite with double sinks and tiled shower
- Large walk-through pantry off kitchen
- L-Shaped kitchen with custom cabinetry and prep island
- Quartz countertops throughout
- Vinyl plank flooring on main floor
- Second-floor laundry
- Stainlesss steel Energy Star appliance package
- Side entrance for suite
- Composite rear deck
- · Geothermal heating and cooling
- Smart room thermostats
- HRV Heat Recovery Ventilator

### Address:

7809 Yorke Road Edmonton, Alberta