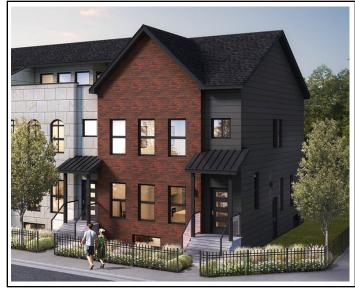

# Soho - Unit E w/ Suite

1,784 sq.ft. 3 Bedrooms 2.5 Bathrooms

Promo Listing: BL043

**SPECIAL FEATURES:** (Included in Sale Price\*)

#### Main Unit:

- · Contemporary end unit townhome
- 799 sq.ft. 2-bedroom legal basement suite
- Full yard landscaping and fencing
- Brick and Hardie plank exterior
- 9' main floor, 9' basement
- 3 large bedrooms, 2.5 bathrooms
- Owners suite includes walk-in closet, ensuite with double sinks and tiled shower
- Large walk-through pantry off kitchen
- L-Shaped kitchen with custom cabinetry and prep island
- Quartz countertops throughout
- Vinyl plank flooring on main floor
- Second floor laundry
- Stainlesss steel EnergyStar appliance package
- · Side entrance for suite
- Composite rear deck
- · Geothermal heating and cooling
- Smart room thermostats
- HRV Heat Recovery Ventilator

### **Address:**

7809 Yorke Road Edmonton, Alberta