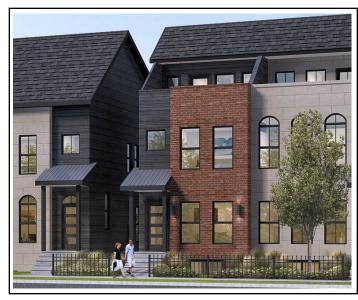

#### Main Unit:

- 3-Storey contemporary townhome
- 140 sq.ft. private deck off owners suite
- Full yard landscaping and fencing
- Double detached garage
- End unit
- Brick and Hardie plank exterior
- 9' main floor
- 3 large bedrooms with walk-in-closets
- Owners suite on 3rd storey with private ensuite and deck
- Contemporary design with glass railings and open tread stairs
- Galley kitchen with custom cabinetry, prep island and pantry
- Quartz countertops throughout
- · Vinyl plank flooring throughout main floor
- Second floor laundry room
- Stainlesss steel Energy Star appliance package
- Geothermal heating and cooling
- · Smart room thermostats
- HRV Heat Recovery Ventilator
- Composite rear deck

#### Model:

Soho - Unit A

#### Address:

7815 Yorke Road Edmonton, Alberta