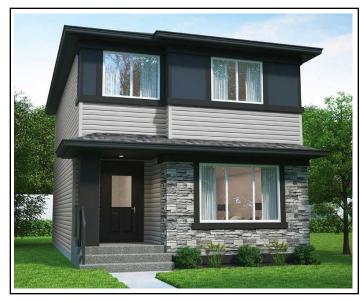

# **SPECIAL FEATURES:** (Included in Sale Price\*)

- FREE double car garage
- Contemporary exterior
- 3 Bedrooms, 21/2 baths
- · Laundry on second floor
- Granite countertops and ceramic backsplash in kitchen
- Laminate flooring on main floor
- Vinyl-plank tile flooring in bathrooms
- Carpet flooring on second floor
- Energy Star Low-E windows
- Whirlpool stainless steel appliances
- · Concrete parking pad and driveway
- Optional 20' x 20' detached garage

## **Exterior Colours:**

• To be determined

#### Model:

Mount Royal