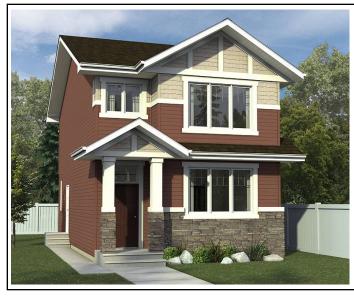

### **Exterior Colours:**

- Siding Pebble Clay\
- Trim Commercial Brown
- Exterior Stone Wisconsin Blend
- Shakes Red Cedar

## **Model:**

Jasmine ZI

### Address:

22112 – 85 Avenue Edmonton, Alberta