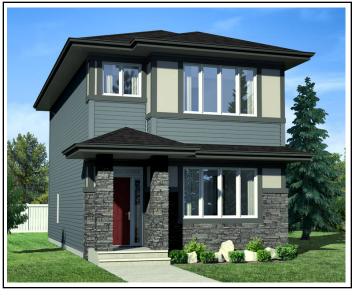

## **SPECIAL FEATURES:** (Included in Sale Price\*)

- Prairie Elevation
- 3 bedrooms & 2.5 baths
- Open concept main floor
- Pot lights in kitchen
- Main floor laundry room
- Front load washer and dryer
- Laminate flooring in foyer, kitchen, nook, great room
- Vinyl plank tile in bathrooms
- Granite countertops in kitchen
- · Ceramic backsplash in kitchen
- Stainless steel Whirlpool appliances
- Large island in kitchen
- Deck piles and header
- Rear 20' x 22' concrete pad (optional doubled detached garage)
- Heat Recovery Ventilator (HRV)
- Energy Star Low-Emission Windows
- Legal fees and closing costs when using builder's lawyer and approved lender
- Alberta New Home Warranty

### **Exterior Colours:**

- Vinyl Siding Brownstone
- Smartboard Panels Foothills
- Trim Antique Brown
- Exterior Stone Aspen Grove
- Shingles Driftwood

### **Model:**

Dahlia I