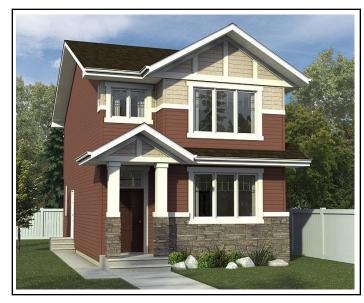

#### **Exterior Colours:**

- Horizontal Siding Pebble Clay
- Vertical Siding Granite
- Trim Royal Linen
- Shingles Driftwood
- Exterior Stone Black Mountain

## Model:

Jasmine I

#### Address:

22224 - 88 Avenue Edmonton, Alberta