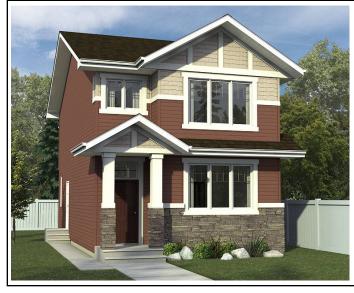

# Jasmine II w/ Legal Suite

2,180 Sq. Ft. 4 Bedrooms 3.5 Bathrooms

Promo Listing: 7240

**SPECIAL FEATURES:** (Included in Sale Price\*)

#### **Exterior Colours:**

- · Siding: Harvard Slate
- Vertical Board & Baton: Wedgewood
- Trim: White
- · Shingles: Driftwood
- Exterior Stone: Charcoal