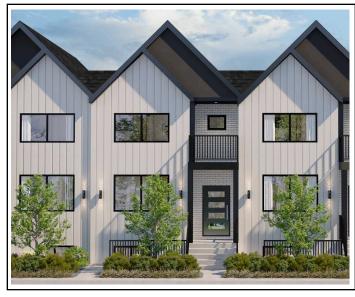

## **Brooklyn B20 /w Suite**

1,463 sq.ft (+698 suite) 3 Bedrooms 2.5 Bathrooms

Promo Listing: BL122

### Main Home & Suite:

- · Contemporary architectural design
- 2-bedroom Basement Suite c/w exterior stairwell
- Front and backyard landscaping & fencing
- Double detached garage
- 7' x 10' private balcony off Primary suite
- 9' ceilings in basement & main floor
- 3 Bedrooms, 21/2 Baths
- Storage room on main floor
- Large kitchen with custom cabinetry, prep island and pantry
- · Custom barn door
- Quartz countertops in kitchen and bathrooms
- Vinyl0plank flooring throughout main floor
- Custom built bench and storage in back entry
- Generous appliance allowance
- Second-floor laundry
- Ensuite and walk-in closet in Primary Suite
- · Geothermal heating and cooling
- Smart room thermostats
- HRV Heat Recovery Ventilator